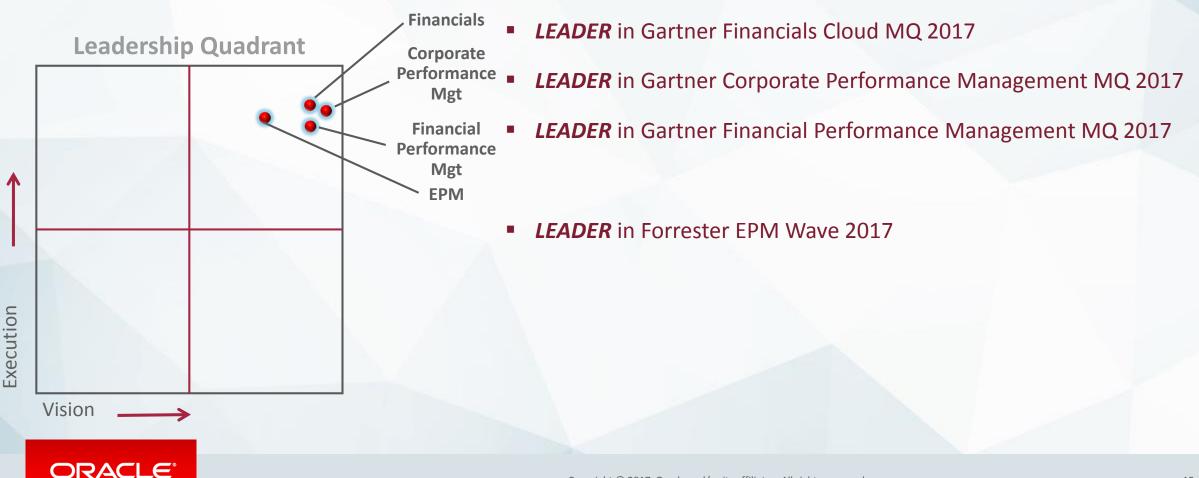

#### Oracle Cloud Applications recognized as a LEADER by top industry analysts firms!