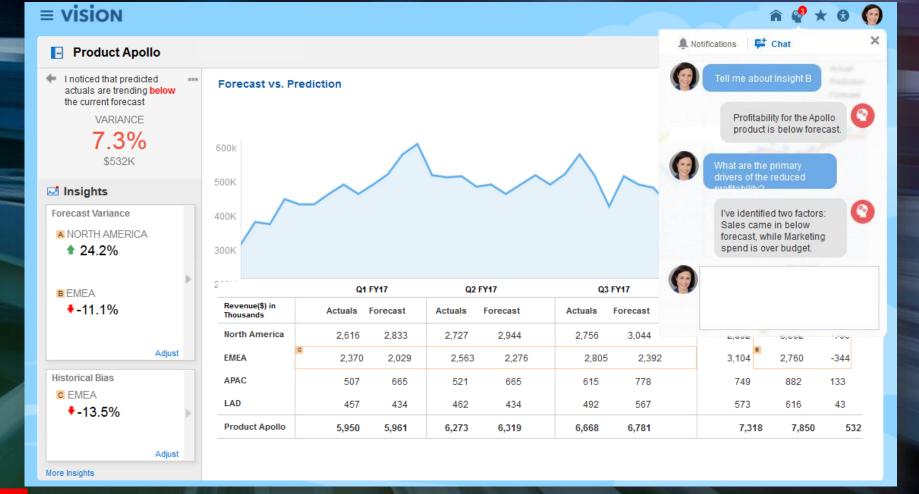

### AI: BUSINESS PROCESSES REVOLUTIONIZED PERIOD CLOSE TO FINANCIAL REPORTS – OUR PREDICTION